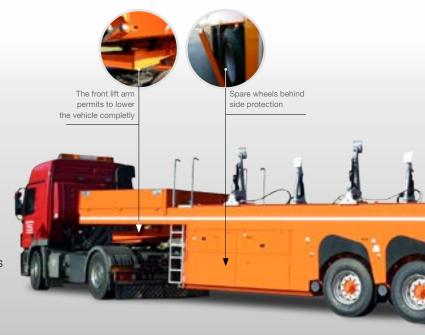

#### **SUSPENSION**

The independent wheelsuspension is available with hydraulic- or airsuspension. The height of the Flat is 350 mm in transport position. On building sites the Flatliner can be lifted for more ground clearance. The Flatliner can be lowered completely for loading and unloading the flat.