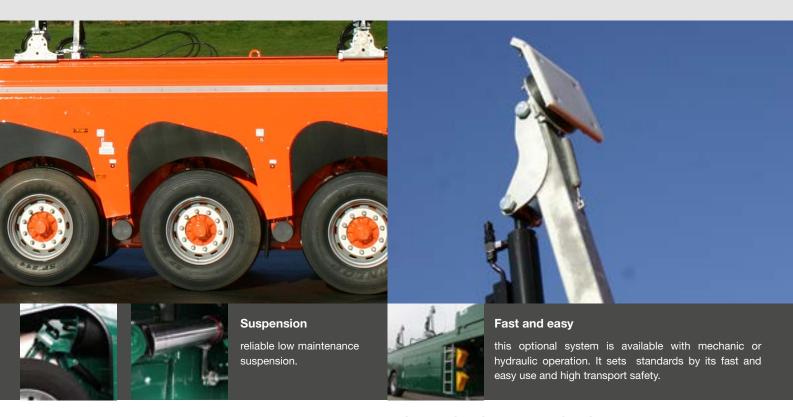

#### **SUSPENSION**

The independent wheelsuspension is available with hydraulic- or airsuspension. The height of the Flat is 350 mm in transport position. On building sites the Flatliner can be lifted for more ground clearance. The Flatliner can be lowered completely for loading and unloading the flat.