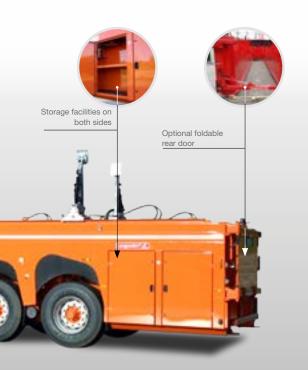

### LOAD SECURITY SYSTEM

Each load can be secured safe and simple. This reduces risks of accidents with your employees and products. The load security device is approved and certified by TÜV Nord and is according to international regulations. This unique system got a legalt protection of registered desings

#### **DETAILS**

- The load security system is highly flexible and can be adjusted to each individual load
- The load security system can be operated from the ground, there is no need to climb on the vehicle
- It takes only a minimum of time to secure the load