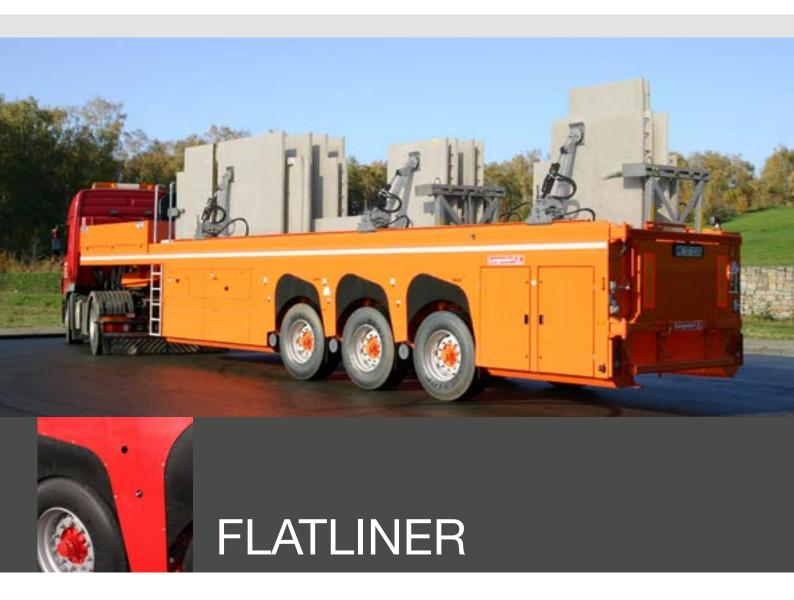

INLOADER FOR TRANSPORTING
PREFABRICATED ELEMENTS

# SAFE AND EASY TRANSPORT OF PREFABRICATED ELEMENTS

#### FLATLINER FOR EVERY PURPOSES

You can get a Flatliner in a short, light, long as well as a standard version. We have a special Flatliner for use inside factories with only two axles. The Flatliner is also available with a special tarpauline cover. Driving with open backdoor is possible and allowes you to transport longer elements.