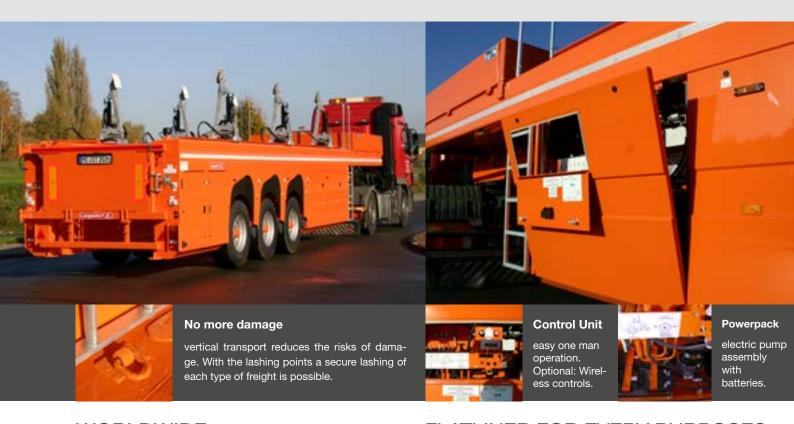

### LOAD SECURITY SYSTEM

Each load can be secured safe and simple. This reduces risks of accidents with your employees and products. The load security device is approved and certified by TÜV Nord and is according to international regulations. This unique system got a legalt protection of registered desings

#### **DETAILS**

- The load security system is highly flexible and can be adjusted to each individual load
- The load security system can be operated from the ground, there is no need to climb on the vehicle
- It takes only a minimum of time to secure the load