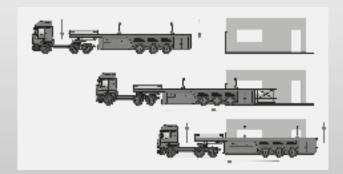

#### **SUSPENSION**

The independent wheelsuspension is available with hydraulic- or airsuspension. The height of the Flat is 350 mm in transport position. On building sites the Flatliner can be lifted for more ground clearance. The Flatliner can be lowered completely for loading and unloading the flat.