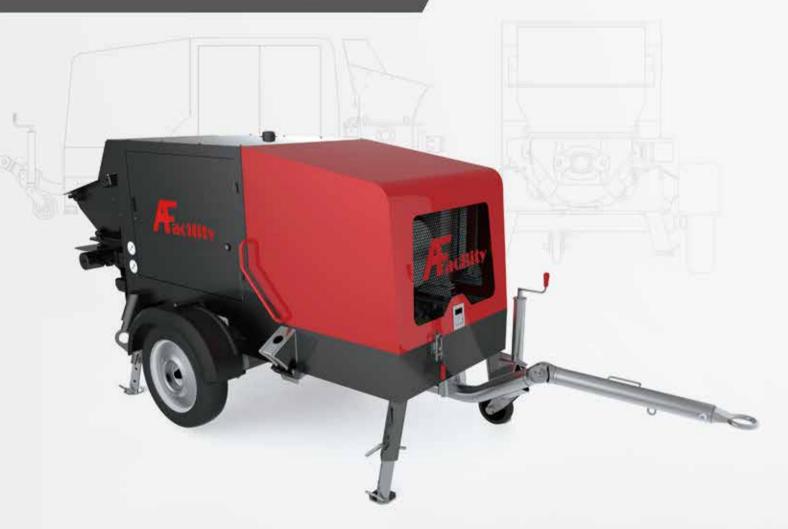

# **MP720E**

MP720E is a double-piston hydraulic mortar pump with high integrity. This equipment is of compact structure and can be used for delivering various kinds of mortar, slurry and fine aggregate concrete of 0-16mm diameters.

The max. displacement is 20m³/h, the max. pumping pressure 68bar. It can be used for multiple working circumstances, such as paving the ground, pouring walls and shoring side slopes.

The equipment carries out combined operation of delivering and spraying, which will greatly enhance the efficiency and reduce the labor cost.

#### Characteristics of the equipment:

Stable hydraulic system
Advanced control system
Efficient pumping system
Powerful abrasion-resistance technology
Easy operation system
Various optional configurations