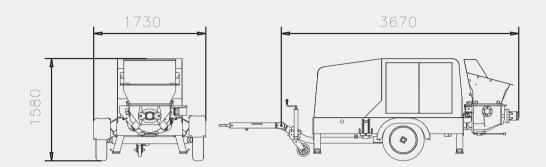

#### Core technology:

- 1) Stable hydraulic system
- 2) Smart control system
- 3) Powerful abrasion-resistance system
- 4) Efficient pumping system

| Technical Data                           | MP720E                       |
|------------------------------------------|------------------------------|
| Pump                                     | Double-cylinder plunger pump |
| Drive motor power                        | 30kW 380V/50Hz               |
| Pressure of the primary pump             | 250bar                       |
| Pressure of the agitator pump            | 150bar                       |
| Max. cubic amount of pumping             | 20m³/h                       |
| Max. output pressure of pumping          | 68bar                        |
| Max. pumping times per minute            | 27                           |
| Dimensions (L x W x H)                   | 3670×1730×1580mm             |
| Weight                                   | 2000kg                       |
| Max. grain diameter                      | 16mm                         |
| Flow of the High-pressure water pump     | 15L/min                      |
| Pressure of the high-pressure water pump | 80bar                        |